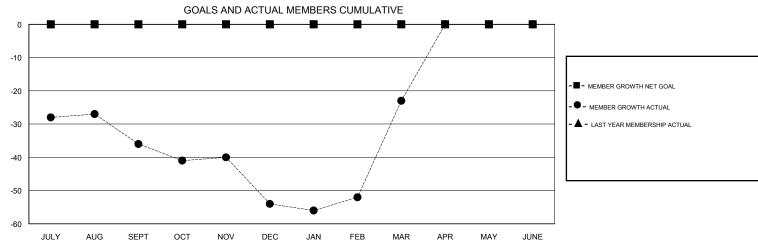

## GMT: CINDY GREGG LOCATION VIRGINIA GMT CA Clubs Members

| Clubs                 |               |           |               | Members               |                           |                         |                                              |
|-----------------------|---------------|-----------|---------------|-----------------------|---------------------------|-------------------------|----------------------------------------------|
| RESULTS FOR 2018-2019 |               |           |               | RESULTS FOR 2018-2019 |                           |                         |                                              |
| QUARTER               | NEW CLUB GOAL | NEW CLUBS | DROPPED CLUBS | QUARTER               | MEMBER GROWTH NET<br>GOAL | MEMBER GROWTH<br>ACTUAL | DROPPED MEMBERS ACTUAL (including transfers) |
| JULY/AUG/SEPT         | 0             | 0         | 0             | JULY/AUG/SEPT         | 0                         | 49                      | 76                                           |
| OCT/NOV/DEC           | 0             | 0         | 1             | OCT/NOV/DEC           | 0                         | 49                      | 66                                           |
| JAN/FEB/MAR           | 0             | 1         | 0             | JAN/FEB/MAR           | 0                         | 80                      | 41                                           |
| APR/MAY/JUNE          | 0             | 0         | 0             | APR/MAY/JUNE          | 0                         | 0                       | 0                                            |